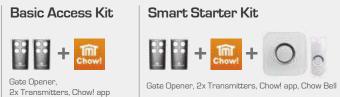

# Security System

Basic Access Kit (gate opener, transmitters 2 pcs, Chow App). Smart Starter Kit (gate opener, transmitters 2 pcs, Chow App, Chow Bell). Secure Pro Kit (gate opener, transmitters 2 pcs, Chow App, Chow Bell, Chow Cam).