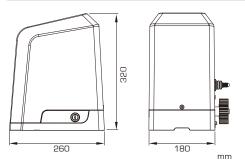

# Dimensions

## **Basic Installation**

| Model Name             | BOXER 500                | BOXER 800                |
|------------------------|--------------------------|--------------------------|
| Technical Feature      | DC Sliding Gate Opener   | DC Sliding Gate Opener   |
| Max Gate Length        | 6M                       | 8M                       |
| Max Gate Weight        | 500Kg                    | 800Kg                    |
| Power Supply           | 110-240VAC (50-60Hz)     | 110-240VAC (50-60Hz)     |
| Motor Power Supply     | 24VDC                    | 24VDC                    |
| Motor Spec No.         | 5844 Motor L             | 7152 Motor               |
| RPM                    | 3800RPM                  | 2600RPM/3600RPM          |
| Gear Type              | Worm Gear                | Worm Gear                |
| Peak Thrust            | 5000N                    | 8000N                    |
| Gate Speed             | 21.9 cm/sec              | 25.8 cm/sec              |
| Opening Time           | < 27 sec (6M)            | < 36 sec (8M)            |
| Duty Cycle             | 20%                      | 20%                      |
| Protection Grade (IP)/ | IP 44                    | IP 44                    |
| Protection Class       |                          |                          |
| Working Temperature/   | -20~50°C                 | -20~50°C                 |
| Operating Temperature  |                          |                          |
| Absorbed Current (A)   | 5.5A for Maximum 10 secs | 5.5A for Maximum 10 secs |
| Absorbed Power (W)     | 144W                     | 144W                     |
| Manual Release         | Кеу                      | Кеу                      |
| Enclosure Dimensions   | 250mm*170mm*265mm        | 250mm*170mm*265mm        |
|                        |                          |                          |