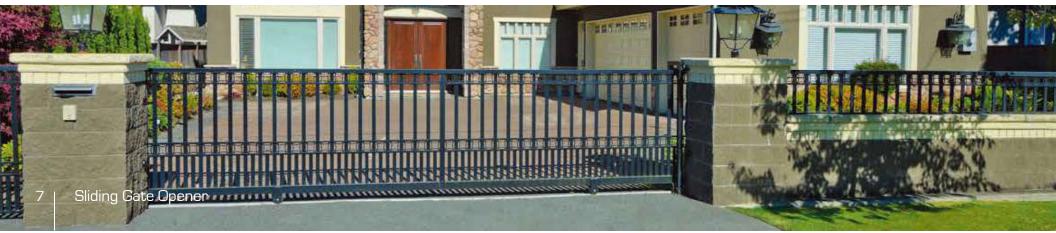

# Automation for Sliding Gates

## **Current Detection With LED Display**

Allows users to monitor the operation status through a digital display board during installation

## **Guaranteed Quality**

Aluminum die-cast motor base passed 40,000 life-cycle tests with 500/800kg fully loaded gate. UV stabilized over on main motor chassis providing great resistance to outdoor environments

#### **Smartphone Control**

Remotely open and close doors with the Chow! app Programming the motor through Chow! app Extra home security and convenience with the Chow! Cam from anywhere and any device

# **Application Diagram**



# Dimensions







## **Basic Installation**





| Model Name             | BOXER 500                | BOXER 800                |
|------------------------|--------------------------|--------------------------|
| Technical Feature      | DC Sliding Gate Opener   | DC Sliding Gate Opener   |
| Max Gate Length        | 6M                       | 8M                       |
| Max Gate Weight        | 500Kg                    | 800Kg                    |
| Power Supply           | 110-240VAC (50-60Hz)     | 110-240VAC (50-60Hz)     |
| Motor Power Supply     | 24VDC                    | 24VDC                    |
| Motor Spec No.         | 5844 Motor L             | 7152 Motor               |
| RPM                    | 3800RPM                  | 2600RPM/3600RPM          |
| Gear Type              | Worm Gear                | Worm Gear