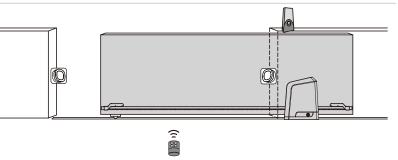

# Automation for Sliding Gates

## **Current Detection With LED Display**

Allows users to monitor the operation status through a digital display board during installation

## **Guaranteed Quality**

Aluminum die-cast motor base passed 40,000 life-cycle tests with 500/800kg fully loaded gate. UV stabilized over on main motor chassis providing great resistance to outdoor environments

#### **Smartphone Control**

Remotely open and close doors with the Chow! app Programming the motor through Chow! app Extra home security and convenience with the Chow! Cam from anywhere and any device

# **Application Diagram**



# Dimensions







## **Basic Installation**





| Model Name             | BOXER 500                | BOXER 800                |
|------------------------|--------------------------|--------------------------|
| Technical Feature      | DC Sliding Gate Opener   | DC Sliding Gate Opener   |
| Max Gate Length        | 6M                       | 8M                       |
| Max Gate Weight        | 500Kg                    | 800Kg                    |
| Power Supply           | 110-240VAC (50-60Hz)     | 110-240VAC (50-60Hz)     |
| Motor Power Supply     | 24VDC                    | 24VDC                    |
| Motor Spec No.         | 5844 Motor L             | 7152 Motor               |
| RPM                    | 3800RPM                  | 2600RPM/3600RPM          |
| Gear Type              | Worm Gear                | Worm Gear