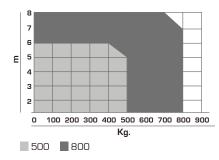

## **Guaranteed Quality**

Aluminum die-cast motor base passed 40,000 life-cycle tests with 500/800kg fully loaded gate. UV stabilized over on main motor chassis providing great resistance to outdoor environments

## **Basic Installation**

| Model Name             | BOXER 500                | BOXER 800                |
|------------------------|--------------------------|--------------------------|
| Technical Feature      | DC Sliding Gate Opener   | DC Sliding Gate Opener   |
| Max Gate Length        | 6M                       | 8M                       |
| Max Gate Weight        | 500Kg                    | 800Kg                    |
| Power Supply           | 110-240VAC (50-60Hz)     | 110-240VAC (50-60Hz)     |
| Motor Power Supply     | 24VDC                    | 24VDC                    |
| Motor Spec No.         | 5844 Motor L             | 7152 Motor               |
| RPM                    | 3800RPM                  | 2600RPM/3600RPM          |
| Gear Type              | Worm Gear                | Worm Gear                |
| Peak Thrust            | 5000N                    | 8000N                    |
| Gate Speed             | 21.9 cm/sec              | 25.8 cm/sec              |
| Opening Time           | < 27 sec (6M)            | < 36 sec (8M)            |
| Duty Cycle             | 20%                      | 20%                      |
| Protection Grade (IP)/ | IP 44                    | IP 44                    |
| Protection Class       |                          |                          |
| Working Temperature/   | -20~50°C                 | -20~50°C                 |
| Operating Temperature  |                          |                          |
| Absorbed Current (A)   | 5.5A for Maximum 10 secs | 5.5A for Maximum 10 secs |
| Absorbed Power (W)     | 144W                     | 144W                     |
| Manual Release         | Кеу                      | Кеу                      |
| Enclosure Dimensions   | 250mm*170mm*265mm        | 250mm*170mm*265mm        |
|                        |                          |                          |