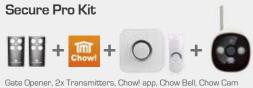

# Security System

Basic Access Kit (gate opener, transmitters 2 pcs, Chow App). Smart Starter Kit (gate opener, transmitters 2 pcs, Chow App, Chow Bell). Secure Pro Kit (gate opener, transmitters 2 pcs, Chow App, Chow Bell, Chow Cam).